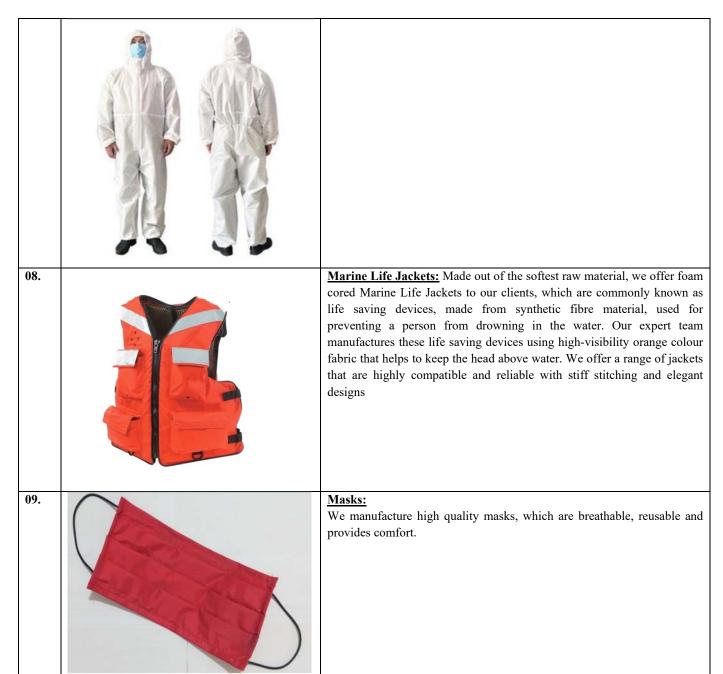

| 04. | Rain Jacket: We offer an exclusive quality range of rain jackets, that is made up of Tusslon/PU, Nylon/Polyester, with PVC or PU coated fabrics. This range is made of waterproof and tear resistant material and all the seam in the jackets are seam sealed to prevent water seepage. This quality makes our rain wear a highly demand product. We offer design rain wear that come in different sizes, colours and are comfortable to the wear.                       |
|-----|--------------------------------------------------------------------------------------------------------------------------------------------------------------------------------------------------------------------------------------------------------------------------------------------------------------------------------------------------------------------------------------------------------------------------------------------------------------------------|
| 05. | Winters garments: We offer wide range of Winter Garments, varying from jackets to overcoats according to the requirements of the clients. These jackets provide a very comfortable feeling from inside & give a smart look to the customers but also suitable for extreme cold weather. Moreover, for our customer's complete satisfaction, we offer these warm winter garments in customized designs and colours. The winter garments are offered at competitive rates. |
| 06. | Sleeping Bag: We offer unique and very versatile sleeping bags that serve all the requirements of a client. Easy to fold and store or travel our sleeping bags are manufactured in desired sizes as well as customized for your exact use. We offer different colour combinations, sizes, materials to ensure that our sleeping bags are the best money can buy.                                                                                                         |
| 07. | Coveralls: Coveralls protective clothing that are made from durable materials. Coveralls come in all shapes, sizes, materials and weights to ensure that a person involved in a specific environment is adequately protected and able to apply the level of labour that is required. These coveralls protect the skin against hazardous dry particles and chemical sprays. That are used in various applications like construction and pharmaceutical purposes.          |